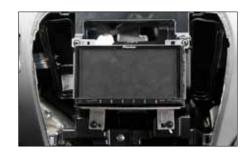

towards your direction

Mount the metal brackets with the double DIN head unit

The position of the copper coloured holder can be adjusted to your needs for perfect fit. (see sample)

Remove 4 screws ( see arrows)
 Remove OEM head unit