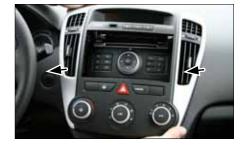

## Installation Manual Kia cee'd 2010->

1. Kia cee'd with OEM-head unit

5. Place metal frame and fix it with original screws (see arrows)

Unclip OEM-bezel

 ( we recommend to use a plastic wedge )

Remove OEM-bezel by pulling

towards your direction

Mount the metal brackets with the double DIN head unit

The position of the copper coloured holder can be adjusted to your needs for perfect fit. (see sample)

Remove 4 screws ( see arrows)
 Remove OEM head unit