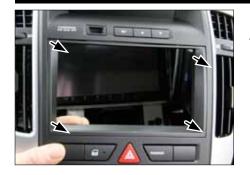

## Installation Manual Kia cee'd 2010->

1. Kia cee'd with OEM-head unit

5. Place metal frame and fix it with original screws (see arrows)

Unclip OEM-bezel

 ( we recommend to use a plastic wedge )

Remove OEM-bezel by pulling

towards your direction

Mount the metal brackets with the double DIN head unit

The position of the copper coloured holder can be adjusted to your needs for perfect fit. (see sample)

Remove 4 screws ( see arrows)
 Remove OEM head unit