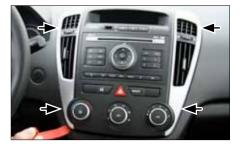

## Installation Manual Kia cee'd 2010->

1. Kia cee'd with OEM-head unit

5. Place metal frame and fix it with original screws (see arrows)

Unclip OEM-bezel

 ( we recommend to use a plastic wedge )

Remove OEM-bezel by pulling

towards your direction

Mount the metal brackets with the double DIN head unit

The position of the copper coloured holder can be adjusted to your needs for perfect fit. (see sample)

Remove 4 screws ( see arrows)
 Remove OEM head unit