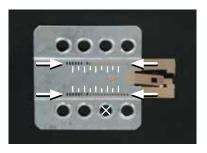

towards your direction

Mount the metal brackets with the double DIN head unit

The position of the copper coloured holder can be adjusted to your needs for perfect fit. (see sample)

Remove 4 screws ( see arrows)
 Remove OEM head unit