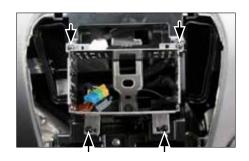

## Installation Manual Kia cee'd 2010->

1. Kia cee'd with OEM-head unit

5. Place metal frame and fix it with original screws (see arrows)

Unclip OEM-bezel

 ( we recommend to use a plastic wedge )

Remove OEM-bezel by pulling

towards your direction

Mount the metal brackets with the double DIN head unit

The position of the copper coloured holder can be adjusted to your needs for perfect fit. (see sample)

Remove 4 screws ( see arrows)
 Remove OEM head unit