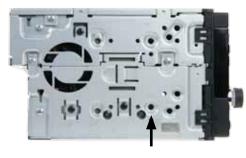

towards your direction

Mount the metal brackets with the double DIN head unit

The position of the copper coloured holder can be adjusted to your needs for perfect fit. (see sample)

Remove 4 screws ( see arrows)
 Remove OEM head unit