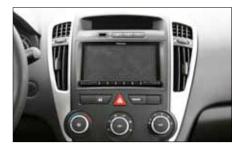

#### Installation Manual Kia Cee'd 2010->



7. Push facia plate from behind to OEM bezel



8. Install everything in reverse order to finish installation



# Installation Manual Double DIN Kit

Part-No.: 381178-27

#### Kia cee'd 2010->

### Compatible with these double DIN devices

## **Double DIN Navigation**



- (1) Metal Frame
- (2) Installation Material

• (3) Facia Plate

All installation work must be performed by a qualified professional installer only.

The manufacturer / dealer is not liable for any kind of incidential or indirect damages.

## Installation Manual Kia cee'd 2010->



1. Kia cee'd with OEM-head unit



5. Place metal frame and fix it with original screws (see arrows)



Unclip OEM-bezel

 ( we recommend to use a plastic wedge )

Remove OEM-bezel by pulling

towards your direction



Mount the metal brackets with the double DIN head unit



The position