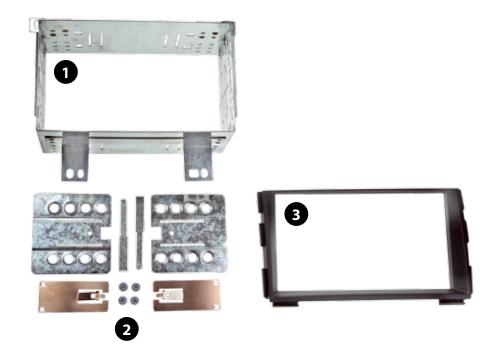

## **Double DIN Navigation**

- (1) Metal Frame
- (2) Installation Material

• (3) Facia Plate

All installation work must be performed by a qualified professional installer only.

The manufacturer / dealer is not liable for any kind of incidential or indirect damages.