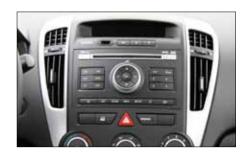

#### Installation Manual Kia Cee'd 2010->

7. Push facia plate from behind to OEM bezel

8. Install everything in reverse order to finish installation

6. Push double DIN head unit into metal frame until it snaps in

All installation work must be performed by a qualified professional installer only.

The manufacturer / dealer is not liable for any kind of incidential or indirect damages.