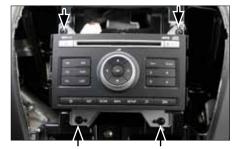

towards your direction

Mount the metal brackets with the double DIN head unit

The position of the copper coloured holder can be adjusted to your needs for perfect fit. (see sample)

Remove 4 screws ( see arrows)
 Remove OEM head unit

6. Push double DIN head unit into metal frame until it snaps in

All installation work must be performed by a qualified professional installer only.

The manufacturer / dealer is not liable for any kind of incidential or indirect damages.